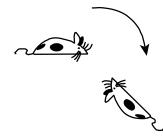

## Math Live - Slides, Flips and Turns: Activity Sheet

Grade: 5 Strand: Shape and Space (Transformations) Outcome: 8

1. Which of these patterns is made by a slide of the first number?

a) 3 E 3 E 3

b) 6 6 6 6 6

- c) 4 7 4 7 4
- d) 2 2 2 2 2
- 2. This pattern has been woven right through the fabric of a flag that is blowing in a strong wind.



Which diagram shows how the flag would look when the wind changes to the opposite direction?

a)



b)



(م



d)



3. Label the following images as a flip, slide, or turn.







4. Which figure is a slide image of the figure at the right?



a)





c)



d)



### 5. This is a footprint in the sand.



Which diagram shows how the footprint would look when the person turned around and went back the way they came?

a)



b)



c)





#### 6. Which diagram shows the correct position of the figure after the flip?

a)





b)



flip line



c)



flip\_line



d)



flip\_line



## 7. Which triangles show slides of the given triangle at the left?



# Math Live - Slides, Flips and Turns: Activity Sheet Answer Key

- 1. b
- 2. c
- 3. flip, turn, slide
- **4**. c

- 5. c
- 6. b
- 7. c