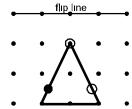

#### 6. Which diagram shows the correct position of the figure after the flip?

a)

b)

flip line

c)

flip\_line

d)

flip\_line