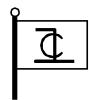

- c) 4 7 4 7 4
- d) 2 2 2 2 2
- 2. This pattern has been woven right through the fabric of a flag that is blowing in a strong wind.

Which diagram shows how the flag would look when the wind changes to the opposite direction?

a)

b)

(م

d)

3. Label the following images as a flip, slide, or turn.

4. Which figure is a slide image of the figure at the right?

a)

c)