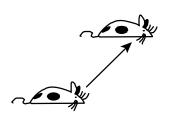

## Math Live - Slides, Flips and Turns: Activity Sheet

Grade: 5 Strand: Shape and Space (Transformations) Outcome: 8

1. Which of these patterns is made by a slide of the first number?

a) 3 E 3 E 3

b) 6 6 6 6 6

- c) 4 7 4 7 4
- d) 2 2 2 2 2
- 2. This pattern has been woven right through the fabric of a flag that is blowing in a strong wind.



Which diagram shows how the flag would look when the wind changes to the opposite direction?

a)



b)



(م



d)



3. Label the following images as a flip, slide, or turn.







4. Which figure is a slide image of the figure at the right?



a)





c)



d)



### 5. This is a footprint in the sand.



Which diagram shows how the footprint would look when the person turned around and went back the way they came?

a)



b)



c)





#### 6. Which diagram shows the correct position of the figure after the flip?

a)





b)



flip line



c)



flip\_line



d)



flip\_line



## 7. Which triangles show slides of the given triangle at the left?



# Math Live - Slides, Flips and Turns: Activity Sheet Answer Key

- 1. b
- 2. c
- 3. flip, turn, slide
- **4**. c

- 5. c
- 6. b
- 7. c