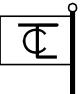

- c) 4 7 4 7 4
- d) 2 2 2 2 2
- 2. This pattern has been woven right through the fabric of a flag that is blowing in a strong wind.

Which diagram shows how the flag would look when the wind changes to the opposite direction?

a)

b)

(م

d)

3. Label the following images as a flip, slide, or turn.

4. Which figure is a slide image of the figure at the right?

a)

c)