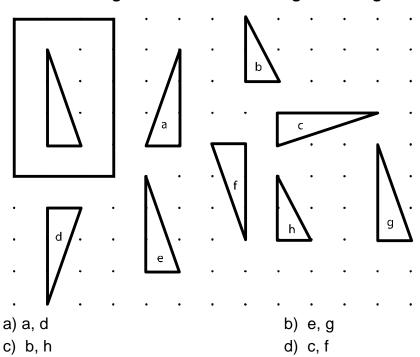

6 6

- c) 4 7 4 7 4
- d) 2 2 2 2 2
- 2. This pattern has been woven right through the fabric of a flag that is blowing in a strong wind.



Which diagram shows how the flag would look when the wind changes to the opposite direction?

a)



b)



(م



d)



3. Label the following images as a flip, slide, or turn.







4. Which figure is a slide image of the figure at the right?



a)





c)



d)



### 5. This is a footprint in the sand.



Which diagram shows how the footprint would look when the person turned around and went back the way they came?

a)



b)



c)





#### 6. Which diagram shows the correct position of the figure after the flip?

a)





b)



flip line



c)



flip\_line



d)



flip\_line



## 7. Which triangles show slides of the given triangle at the left?



# Math Live - Slides, Flips and Turns: Activity Sheet Answer Key

- 1. b
- 2. c
- 3. flip, turn, slide
- **4**. c

- 5. c
- 6. b
- 7. c