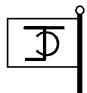

- c) 4 7 4 7 4
- d) 2 2 2 2 2
- 2. This pattern has been woven right through the fabric of a flag that is blowing in a strong wind.

Which diagram shows how the flag would look when the wind changes to the opposite direction?

a)

b)

(م

d)

3. Label the following images as a flip, slide, or turn.

4. Which figure is a slide image of the figure at the right?

a)

c)