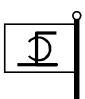

- c) 4 7 4 7 4
- d) 2 2 2 2 2
- 2. This pattern has been woven right through the fabric of a flag that is blowing in a strong wind.

Which diagram shows how the flag would look when the wind changes to the opposite direction?

a)

b)

(م

d)

3. Label the following images as a flip, slide, or turn.

4. Which figure is a slide image of the figure at the right?

a)

c)