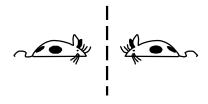

## Math Live - Slides, Flips and Turns: Activity Sheet

Grade: 5 Strand: Shape and Space (Transformations) Outcome: 8

1. Which of these patterns is made by a slide of the first number?

a) 3 E 3 E 3

b) 6 6 6 6 6

- c) 4 7 4 7 4
- d) 2 2 2 2 2
- 2. This pattern has been woven right through the fabric of a flag that is blowing in a strong wind.



Which diagram shows how the flag would look when the wind changes to the opposite direction?

a)



b)



(م



d)



3. Label the following images as a flip, slide, or turn.







4. Which figure is a slide image of the figure at the right?



a)





c)



d)



### 5. This is a footprint in the sand.



Which diagram shows how the footprint would look when the person turned around and went back the way they came?

a)



b)



c)





#### 6. Which diagram shows the correct position of the figure after the flip?

a)





b)



flip line



c)



flip\_line



d)



flip\_line



## 7. Which triangles show slides of the given triangle at the left?



# Math Live - Slides, Flips and Turns: Activity Sheet Answer Key

- 1. b
- 2. c
- 3. flip, turn, slide
- **4**. c

- 5. c
- 6. b
- 7. c